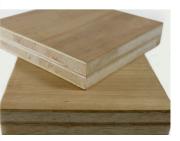

# PT. Hasil Albizia Nusantara

PT Hasil Albizia Nusantara is an Indonesian wood panel manufacturer, specializing in plywood and blockboard production from plantation timbers. Our export market mainly goes to the US, Europe and Australia, delivering wood panel solutions to a range of customers such as interior contractors, laminators, custom builders and resellers wordlwide.

## PRODUCTS

- + Plywood
- + Blockboard
- Specialty Plywood (Plywood combined with overlay materials such as MDO, MDF, Laminate papers)