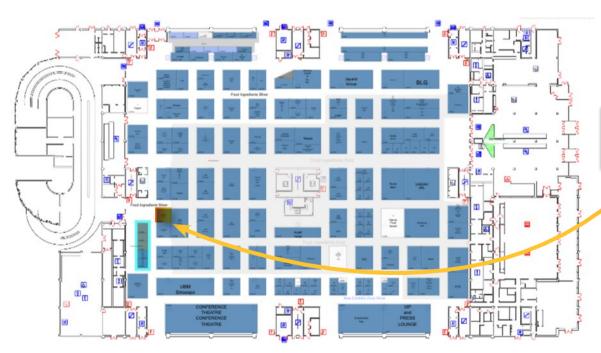

# Floorplan

# FOOD INGREDIENTS EUROPE 2023

Messe Frankfurt Ludwig-Erhard-Anlage 1 60327 Frankfurt am Main Germany www.figlobal.com