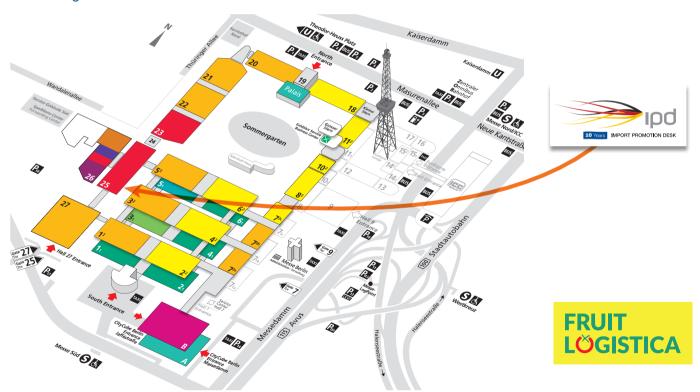

IPD at Fruit Logistica 2023

FRUIT LÖGISTICA

**BERLIN | 8-10 FEBRUARY 2023** 

visit us in HALL 25 C 03

Source your fresh produce from evaluated exporters!

IPD connects you with reliable exporters from Colombia, Côte d'Ivoire, Ecuador, Egypt, Ghana, Kenya, Morocco, Peru, Senegal, Ukraine, and Vietnam.

### Exhibition centre

### MESSE BERLIN GMBH

FRUIT LOGISTICA · Messedamm 22 14055 Berlin · Germany

www.fruitlogistica.com

### Opening times

 Wednesday
 February 8
 2023
 9.00 A.M. - 6.00 P.M.

 Thursday
 February 9
 2023
 9.00 A.M. - 6.00 P.M.

 Friday
 February 10
 2023
 9.00 A.M. - 4.00 P.M.

| Notes |  |  |  |
|-------|--|--|--|
|       |  |  |  |
|       |  |  |  |
|       |  |  |  |
|       |  |  |  |
|       |  |  |  |
|       |  |  |  |
|       |  |  |  |
|       |  |  |  |
|       |  |  |  |
|       |  |  |  |
|       |  |  |  |
|       |  |  |  |
|       |  |  |  |
|       |  |  |  |
|       |  |  |  |