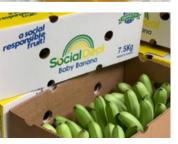

## Social Deal

Named after its purpose, Social Deal is a producer and exporter of exotic fruits established in 1997 with the motive to promote sustainable agriculture while generating a positive impact in surrounding communities. An exceptional network of more than 200 growers mutually benefit from its business model, and a close relationship with them allows to secure a year-round supply and socialize market requirements.

## **PRODUCTS & QUANTITIES PER YEAR**

- + Pitahayas (yellow) / 950 t
- + Pitahayas (red) / 540t
- + Baby bananas / 1,000 t
- + Granadilla / 45t