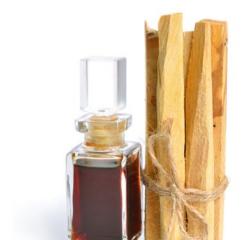

### Aroma Santo

Aroma Santo, a family company founded in 2016, is a company dedicated to the production of essential oil from Palo Santo (Bursera Graveolens). It is of particular interest to state that the base raw material of their product is the Fruit of the Palo Santo tree.

They ponder the enormous benefits that their product offers, considered an ancestral botanical treasure. Its aromatic, analgesic, antiseptic and anti inflammatory properties have made it a unique product of its kind.

Aroma Santo has its main legal and administrative headquarters in Loja, Ecuador.

+ Palo Santo essential oil from the fruit / 1t