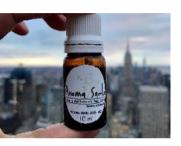

### Aroma Santo

Aroma Santo, a family company founded in 2016, is a company dedicated to the production of essential oil from Palo Santo (Bursera Graveolens). It is of particular interest to state that the base raw material of their product is the Fruit of the Palo Santo tree.

They ponder the enormous benefits that their product offers, considered an ancestral botanical treasure. Its aromatic, analgesic, antiseptic and anti inflammatory properties have made it a unique product of its kind.

Aroma Santo has its main legal and administrative headquarters in Loja, Ecuador.

+ Palo Santo essential oil from the fruit / 1t