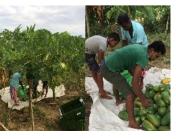

# Agriland

Agriland is a family owned company founded in 1998 in Côte d'Ivoire. The company started with plant cultivation in its own plantations and quickly arew in the production of fresh ainger essential oil.

In 2017, Agriland diversified its activities in the cold pressing of vegetable oils and butters and as agro-industrial subsidiary of the company Afreco. Afreco is specialized in sourcing in West Africa for more than 40 years. This way, the companies are able to control the quality of their products from the source and to ensure a good traceability.

All products are exported worldwide to cosmetic, pharmaceutical and food processing companies.