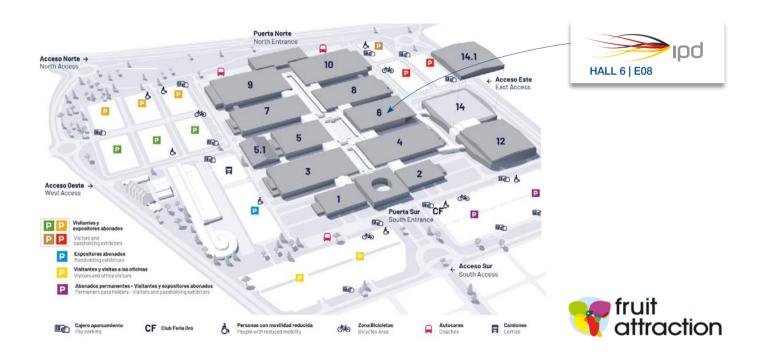

### Exhibition centre

IFEMA MADRID Recinto Ferial Av.
Partenón 5 · 28042 Madrid · Spain
www.ifema.es