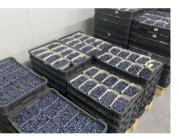

### Nikdaria (TM iBerry)

Nikdaria (TM iBerry) is the most innovative farm and amongst the top 5 berry farms in Ukraine. While blueberry takes most of the 160 hectares of land, 15 hectares are planted with asparagus and honeysuckle.

Nikdaria (TM iBerry) is using the most advanced technologies to ensure quality. Moreover, the company has invested significantly in infrastructure and equipment.

Thus, in 2020 construction of the new cooling storage was completed. Furthermore, they are a unique Ukrainian company with a state-of-the-art sorting line (Unitec blueberries vision). The line can find defects in 144 berries per second making 16 photos of each berry. In addition, an automated packaging line was supplied by the Italian Sorma company. The packaging line can automatically extract trays, pack blueberries in these trays with a lid and can apply a private label.

#### PRODUCTS & QUANTITIES PER YEAR

+ Blueberriess / 700t (plastic or carton container 125 g / 250 g / 500 g / 2,5 kg)