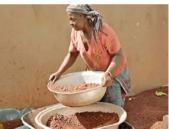

## Re Karité

Based in the north of Côte d'Ivoire, in Korhogo, Be Karité is a company that supplies the food, pharmaceutical and cosmetic industries with natural shea almonds and shea butter worldwide. Be Karité collaborates with cooperatives of women from precarious social backgrounds who collect shea nuts and produce artisanal shea butter without additives. Its objective is to take an active part in the empowerment of women in Côte d'Ivoire by integrating its producers into the value chain according to international criteria. Its goal is to improve their living conditions and create wealth by reducing the intermediaries between producers and international industries so that they benefit from the fruit of their hard work. Be Karité is responsible for all the operations involved; collection, production, storage, processing and distribution of its natural products. The corporate identity is built on ensuring the credibility of their products through artisanal production and fair valuation of their partner cooperatives. Be Karité is in the process of renewing its organic certification and obtaining fair trade certification. In order to preserve the environment, the company uses biodegradable and recyclable packaging for the appropriate conservation of the shea nuts and butter's quality. Be Karité aims to fully satisfy your various orders by favouring value for money and respecting terms of delivery.

### PRODUCTS & QUANTITIES PER YEAR CERTIFICATIONS

- + Shea butter / 720t
- + Shea almond (nuts) / 1,440t

- + ORGANIC EU (in process)
- + FAIRTRADE (in process)

## SOURCE OF RAW MATERIAL

+ Women's Cooperatives in Korhogo, Côte d'Ivoire