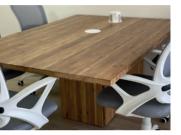

## DEL BAMBU

Del Bambu is a Colombian bamboo board factory founded in 2014. The company focuses on the sustainable and ethical production of solid-full lamella crosslaminated bamboo wood boards. The resistance and dimensional stability of the boards make them ideal for the production of different types of furniture, such as table-tops, doors, cabinets, among others. Creativity is the limit!

## PRODUCTS

- Full lamella-cross laminated bamboo boards (width: up to 130 cm, length: up to 265 cm, thickness: up to 80 mm)
- + Table tops
- + Kitchen cabinets
- + Stair steps