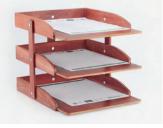

## ARTECMA

Artecma is a woodworking factory founded in 1977, located in Bogotá, and focuses on producing office and home accessories using timber from reforestation such as MDF and Pinus Caribaea. With about 80 employees, each product is made with attention to details, quality and passion.

## PRODUCTS

- + Ergonomic accessories, such as adjustable footrest, monitor stand
- + Home accesories, such as coat rack, bike shelve
- + Office accessories, such as pencil holder, whiteboard